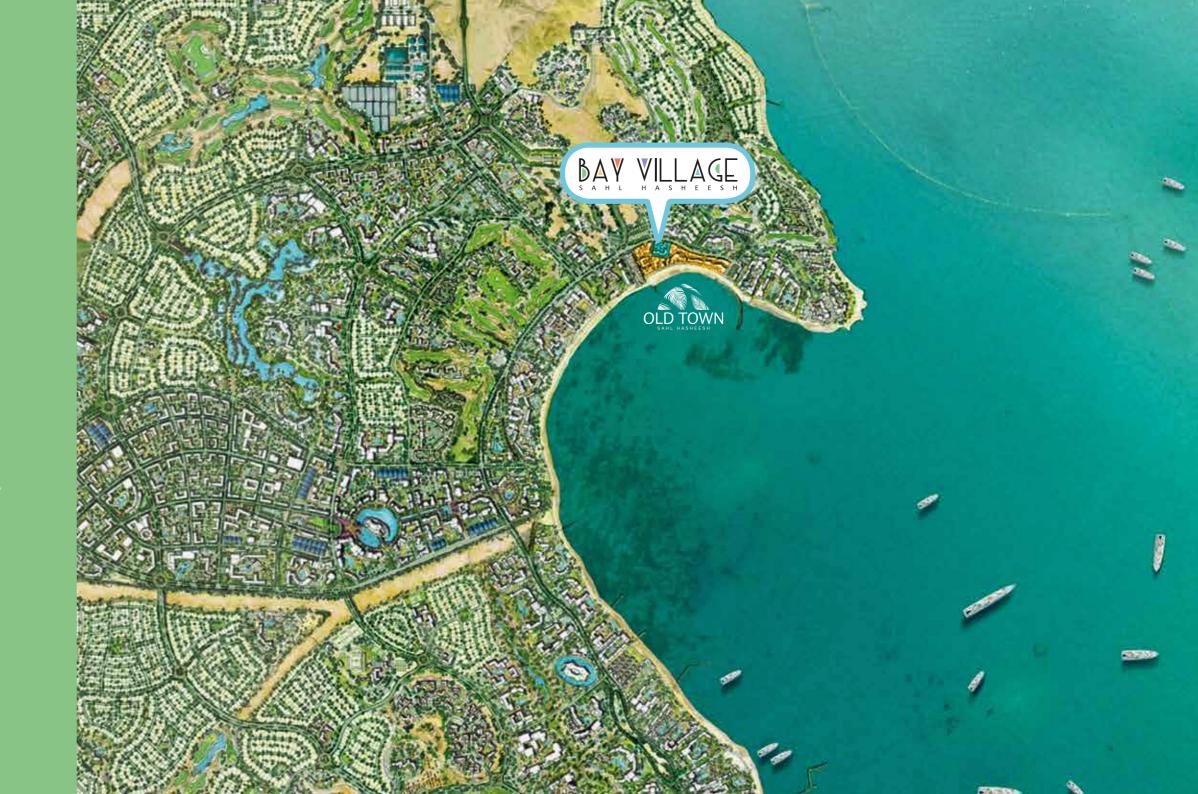

#### MASTER PLAN

Bay Village is located in the heart of Sahl Hasheesh resort destination, in the Old Town area.

All the amenities you need and the beach are all a 1 minute walk away.

The 32 million sqm resort boasts 3,000 hotel rooms and over 1,500 residential units. It also features ERC's latest residential seaside compound, Bay Village. Situated in the heart of the Old Town, Bay Village encapsulates the charms of a small town while boasting the facilities of a world-class resort.