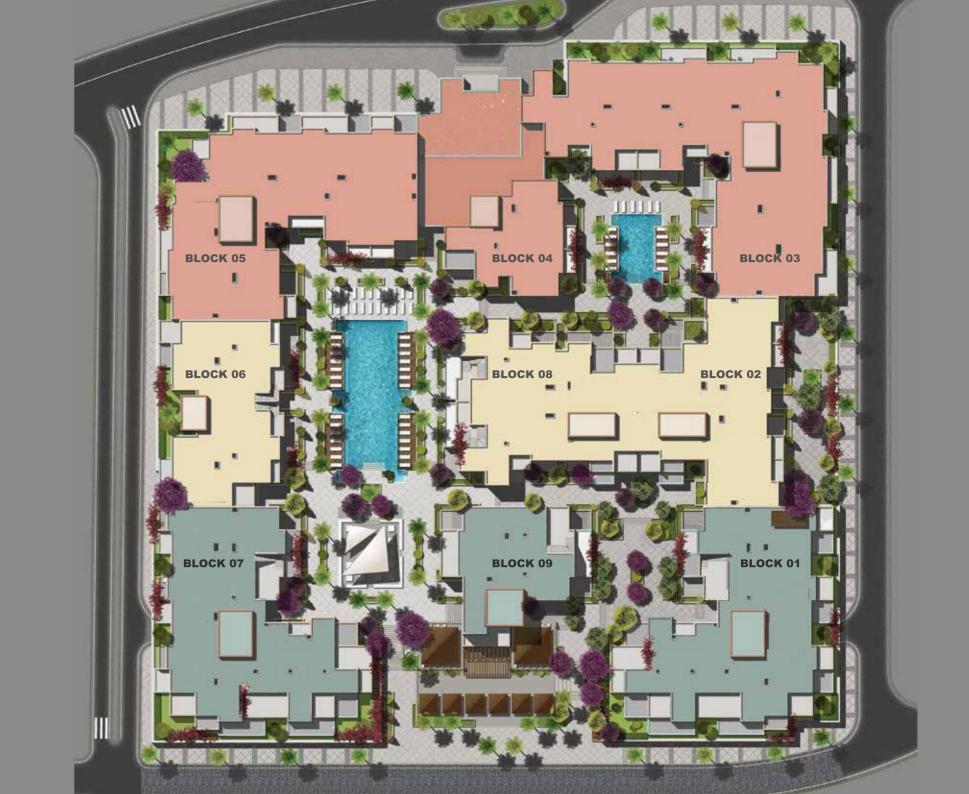

#### MASTER PLAN

Bay Village is located in the heart of Sahl Hasheesh resort destination, in the Old Town area.

All the amenities you need and the beach are all a 1 minute walk away.

### DESIGN

Bay Village was designed with the idea of community living in mind. The concept of Vernacular architecture — using available construction materials and reflecting local traditions and needs — was applied in the design of the apartment compound.

Bay Village's individual architecture and charming character combined with Old Town's unique feel is the perfect recipe for an integrated living community.