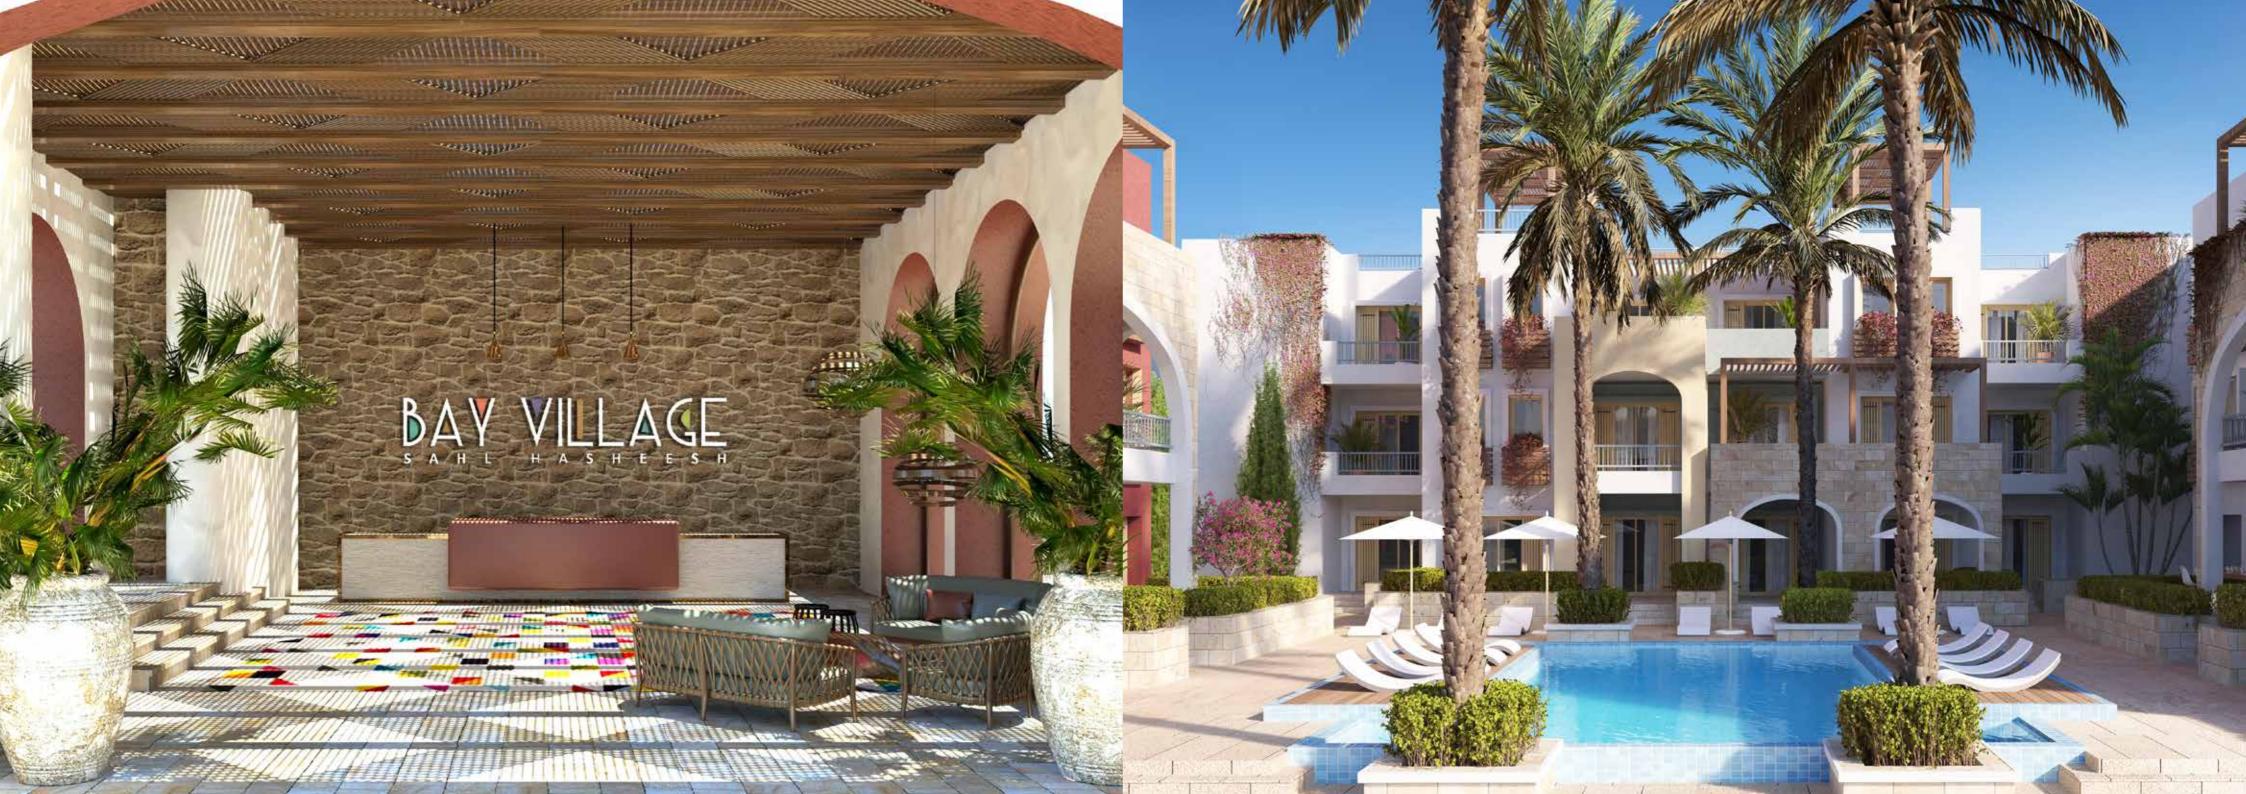

### DESIGN

Bay Village was designed with the idea of community living in mind. The concept of Vernacular architecture — using available construction materials and reflecting local traditions and needs — was applied in the design of the apartment compound.

Bay Village's individual architecture and charming character combined with Old Town's unique feel is the perfect recipe for an integrated living community.