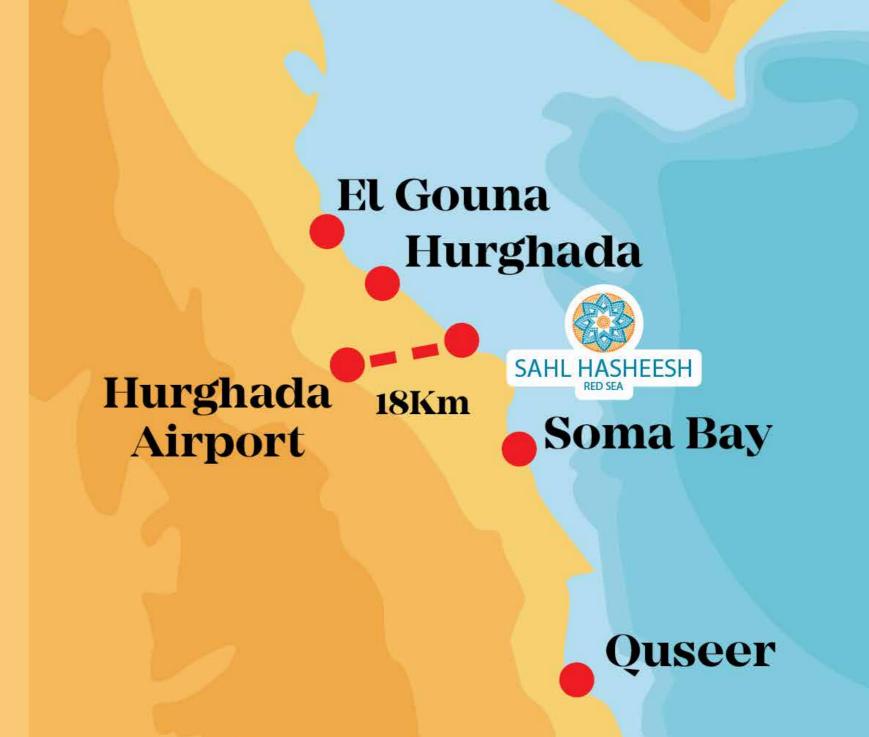

#### SAHL HASHEESH

Sahl Hasheesh is a masterfully planned gated community located 15 minutes away from Hurghada International Airport. The resort is situated on a beautiful bay with almost 9 km of pristine sandy beaches, a 12.5 km
 beachfront, and renowned dive spots. The resort is surrounded by untouched desert and majestic mountains, providing a stunning backdrop to memorable vacations.